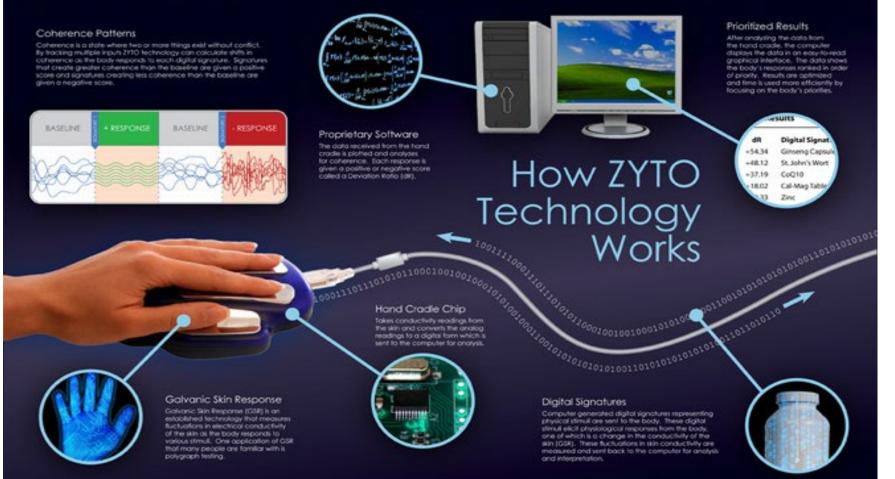

### HOW DOES ZYTO WORK?

- Zyto technology works by using a process called bio to send digital signatures (electrical impulses) through the body.
- These impulses represent different virtual items like food, supplements, or environmental factors. The body response to these signatures through galvanic skin response (GRS), which is measured by the device.
- The Zyto system interprets these responses to identify stressors in the body and determine which items or areas may need support.

-communication, where a hand cradle is used