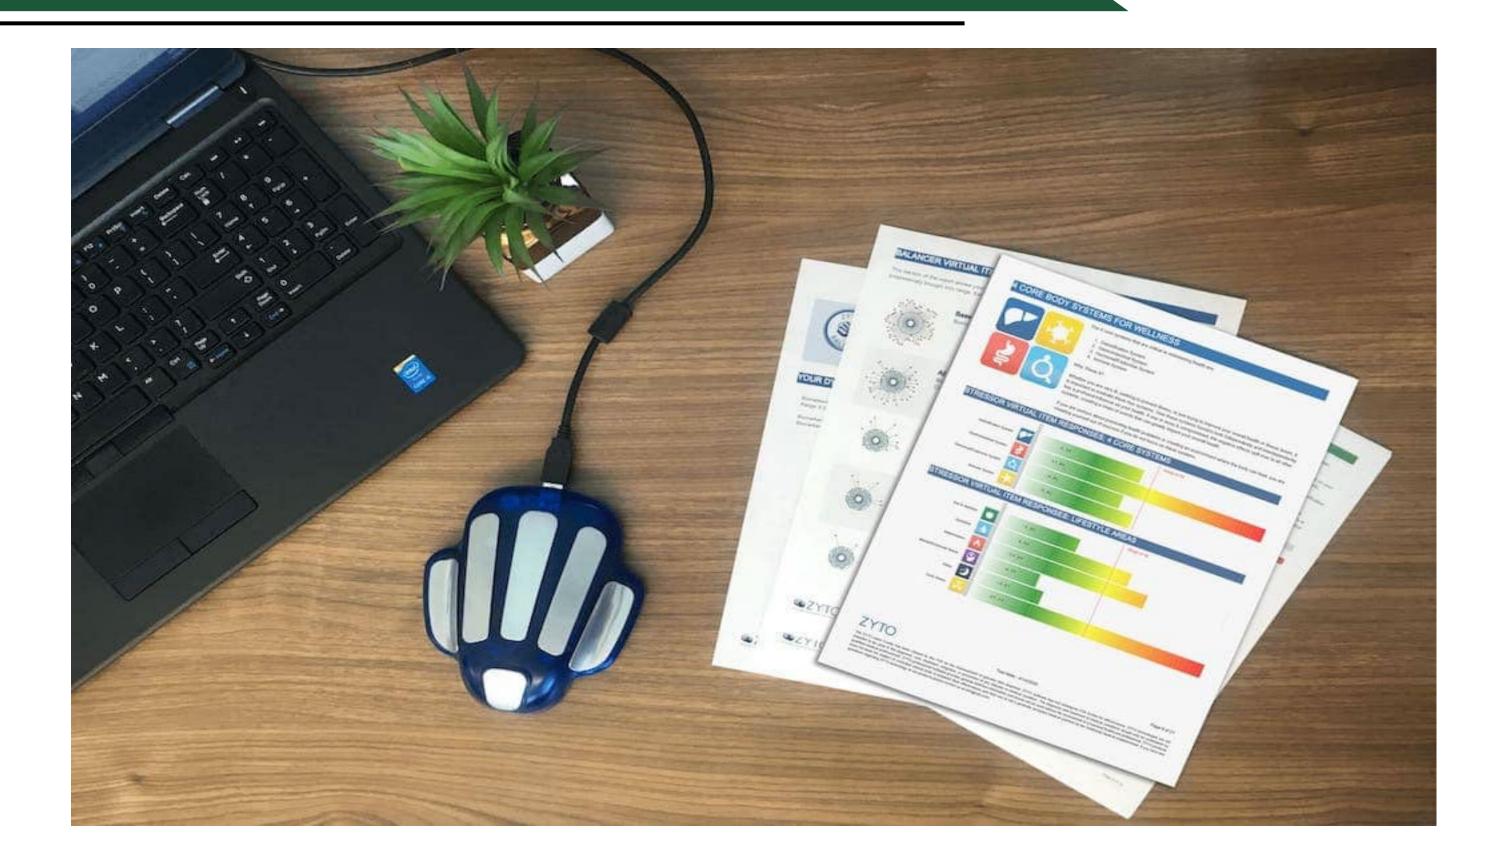

### HOW DOES ZYTO WORK?

- Zyto technology works by using a process called bio to send digital signatures (electrical impulses) through the body.
- These impulses represent different virtual items like food, supplements, or environmental factors. The body response to these signatures through galvanic skin response (GRS), which is measured by the device.
- The Zyto system interprets these responses to identify stressors in the body and determine which items or areas may need support.

-communication, where a hand cradle is used